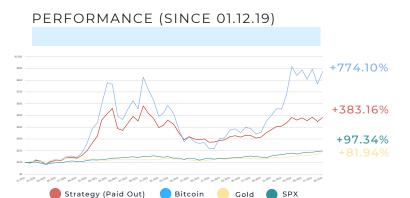

Asset Management SA

## **TRACKER**

# ON WAVE BITCOIN INCOME & GROWTH

## **OVERVIEW**

The tracker managed by Criptonite Asset Management, providing Bitcoin exposure and income through Covered Call strategy, holding BTC while selling Call options monthly. Targeting 1% monthly dividend (12% pa), while capturing most of the upside of Bitcoin.



ISIN Number: CH1100420673

#### PRICE INFORMATION

N.A.V \$ (as of 27.09.24) 771.79

#### **KEY FIGURES**

Sharpe Ratio 0.58
Sortino 3.29
Max Drawdown -46.14%

Avg. Monthly Yield Since Inception 1.46%

## PERFORMANCE OF STRATEGY(01.12.19)\*\*

|                                 | JAN                                                                                                                                                                                                                                                                                                           | FEB               | MAR